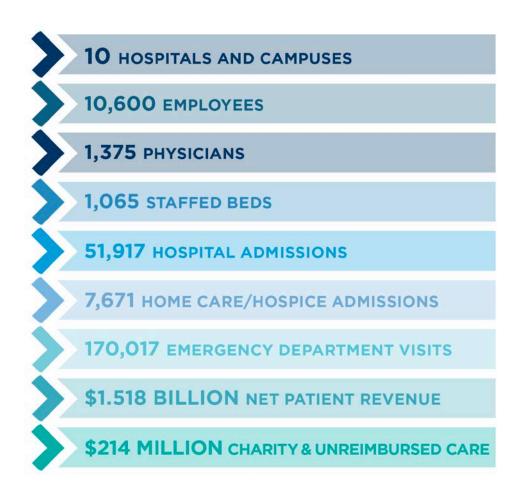

## Saint Luke's Health System

- Fully integrated health system in metropolitan Kansas City (Missouri and Kansas)
- Locally owned, not-for-profit, faith-based for 130 years
- Reputation for innovation, quality and compassion
- World class cardiovascular disease outcomes research
- One of nation's leading stroke reversal programs
- Saint Luke's Convenient Care clinics in area grocery stores
- Serving patients in 65 counties in Missouri and Kansas